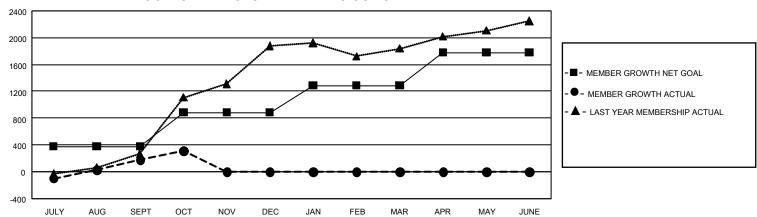

## GMT Constitutional Area 3, Group B

REPORT DOES NOT INCLUDE CLUBS IN UNDISTRICTED AREAS.

| Clubs                 |               |           |               | Members               |                         |                         |                                                    |
|-----------------------|---------------|-----------|---------------|-----------------------|-------------------------|-------------------------|----------------------------------------------------|
| RESULTS FOR 2021-2022 |               |           |               | RESULTS FOR 2021-2022 |                         |                         |                                                    |
| QUARTER               | NEW CLUB GOAL | NEW CLUBS | DROPPED CLUBS | QUARTER MEN           | MBER GROWTH NET<br>GOAL | MEMBER GROWTH<br>ACTUAL | DROPPED MEMBERS<br>ACTUAL (including<br>transfers) |
| JULY/AUG/SEPT         | 39            | 11        | 6             | JULY/AUG/SEPT         | 378                     | 884                     | 666                                                |
| OCT/NOV/DEC           | 45            | 3         | 0             | OCT/NOV/DEC           | 505                     | 261                     | 125                                                |
| JAN/FEB/MAR           | 36            | 0         | 0             | JAN/FEB/MAR           | 403                     | 0                       | 0                                                  |
| APR/MAY/JUNE          | 21            | 0         | 0             | APR/MAY/JUNE          | 494                     | 0                       | 0                                                  |

## GOALS AND ACTUAL MEMBERS CUMULATIVE

| DROPPED CLUBS: 6 |     | 242 CLUBS OF 827 ADDED 1<br>OR MORE NEW MEMBERS | GENDER DISTRIBUTION                  |                 |  |
|------------------|-----|-------------------------------------------------|--------------------------------------|-----------------|--|
|                  |     |                                                 | MALE                                 | 10,556 (42.97%) |  |
|                  |     |                                                 | FEMALE                               | 14,006 (57.02%) |  |
| DROPPED MEMBERS  |     |                                                 | NON BINARY                           | 0 (0.00%)       |  |
| DECEASED         | 67  |                                                 | PREFER NOT TO ANSWER                 | 2 (0.01%)       |  |
| CLUB CANCELLED   | 85  |                                                 | TOTAL FAMILY UNIT MEMBERS            | 6.724           |  |
| OTHER            | 639 | CLICK HERE FOR                                  | TOTAL PAWIET ON I WILLIAMS TO        |                 |  |
| TOTAL            | 791 | CUMULATIVE MEMBERSHIP  DATA                     | FAMILY MEMBERS PAYING HALF DUES 3,9° |                 |  |