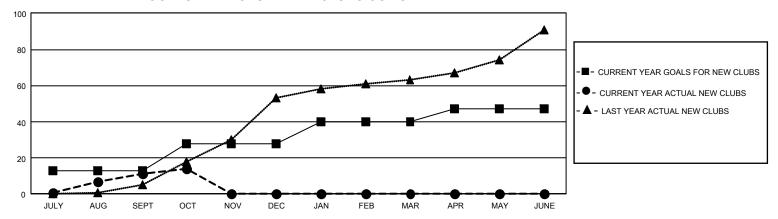

## GMT Constitutional Area 3, Group B

REPORT DOES NOT INCLUDE CLUBS IN UNDISTRICTED AREAS.

| Clubs                 |               |           |               | Members               |                         |                         |                                                    |
|-----------------------|---------------|-----------|---------------|-----------------------|-------------------------|-------------------------|----------------------------------------------------|
| RESULTS FOR 2021-2022 |               |           |               | RESULTS FOR 2021-2022 |                         |                         |                                                    |
| QUARTER               | NEW CLUB GOAL | NEW CLUBS | DROPPED CLUBS | QUARTER MEN           | MBER GROWTH NET<br>GOAL | MEMBER GROWTH<br>ACTUAL | DROPPED MEMBERS<br>ACTUAL (including<br>transfers) |
| JULY/AUG/SEPT         | 39            | 11        | 6             | JULY/AUG/SEPT         | 378                     | 884                     | 666                                                |
| OCT/NOV/DEC           | 45            | 3         | 0             | OCT/NOV/DEC           | 505                     | 261                     | 125                                                |
| JAN/FEB/MAR           | 36            | 0         | 0             | JAN/FEB/MAR           | 403                     | 0                       | 0                                                  |
| APR/MAY/JUNE          | 21            | 0         | 0             | APR/MAY/JUNE          | 494                     | 0                       | 0                                                  |

## GOALS AND ACTUAL NEW CLUBS CUMULATIVE